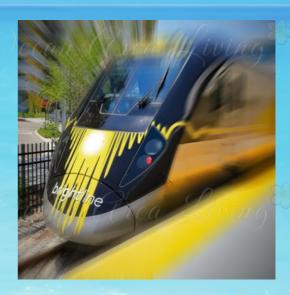

## New High-Speed Train Route Connecting Miami To Orlando

A new high-speed train route - which will soon connect Miami to Orlando International Airport - is due to open early 2023.

Once in operation the route, which is operated by Brightline, will connect passengers to and from Orlando's main international airport to the center of Miami in three hours - with trains capable of reaching speeds of up to 125 miles-per-hour. There are also plans to add further stops and routes in the future - which includes the opening of stations at Disney Springs - and also in the area of Tampa, Florida.

#### Who Is Responsible For The New High-Speed Train Route?

Brightline is the company responsible for the construction of the new high-speed train route which will soon be able to transport passengers from Miami to Orlando international airport, and vice versa.

The company prides itself on being the "only provider of modern, eco-friendly, intercity rail in America – and is using 100% American-made recycled materials to construct the route's tracks. It has been reported that close to 1200 construction workers have been working hard to complete the new route - with the total cost of the project standing at a whopping US\$2.7 billion.