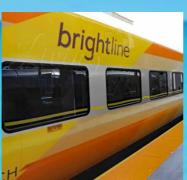

## New High-Speed Train Route Connecting Miami To Orlando

A new high-speed train route - which will soon connect Miami to Orlando International Airport - is due to open early 2023.

Once in operation the route, which is operated by Brightline, will connect passengers to and from Orlando's main international airport to the center of Miami in three hours - with trains capable of reaching speeds of up to 125 miles-per-hour. There are also plans to add further stops and routes in the future - which includes the opening of stations at Disney Springs - and also in the area of Tampa, Florida.

#### Who Is Responsible For The New High-Speed Train Route?

Brightline is the company responsible for the construction of the new high-speed train route which will soon be able to transport passengers from Miami to Orlando international airport, and vice versa.

The company prides itself on being the "only provider of modern, eco-friendly, intercity rail in America – and is using 100% American-made recycled materials to construct the route's tracks. It has been reported that close to 1200 construction workers have been working hard to complete the new route - with the total cost of the project standing at a whopping US\$2.7 billion.

The project involves the laying of around 170-miles worth of new track.