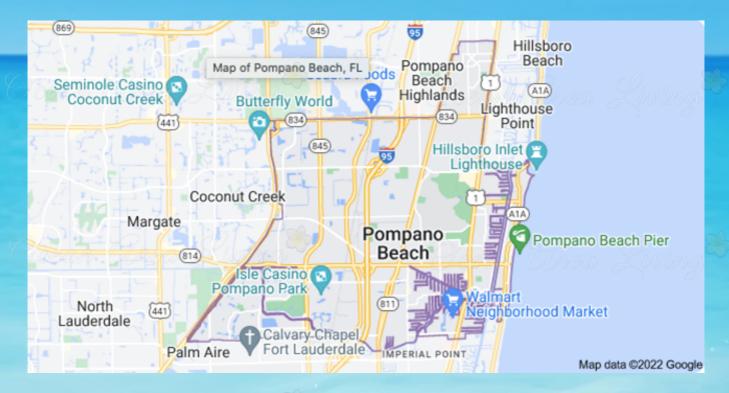

### Pompano Beach Florida

Pompano Beach is located between Hillsboro Beach and Fort Lauderdale Beach, where the Gulf Stream bends, making the ocean waters clear and warm. Warmer waters result in an abundance of pompanos, the inshore tropical game fish that gives the beach its name. Pompano Beach is a great place to do fun things like water sports and tours, whether on the golden sands of the beach or out in the ocean. Lots of culture, arts, and festivals year round.

Pompano Beach is situated between the world famous Las Olas Blvd in Fort Lauderdale and prestigious Mizner Park in Boca Raton.