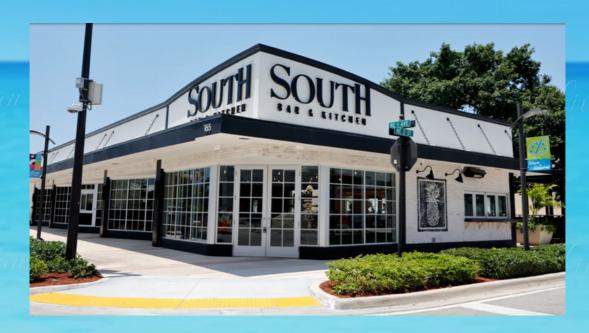

#### South Bar & Kitchen

South Bar & Kitchen is NOW OPEN in historical downtown Pompano Beach.

Located in the heart of Downtown Pompano Beach, South Bar & Kitchen is a contemporary Southern American concept with a heavy Louisiana influence, infusing Cajun and Creole flavors in a tantalizing way. Bringing people together is at the heart of everything South has to offer, from the community patio with a centerpiece tree adorned with sparkling lights to the meat smoker that not only warms our food but introduces a nostalgic feeling.