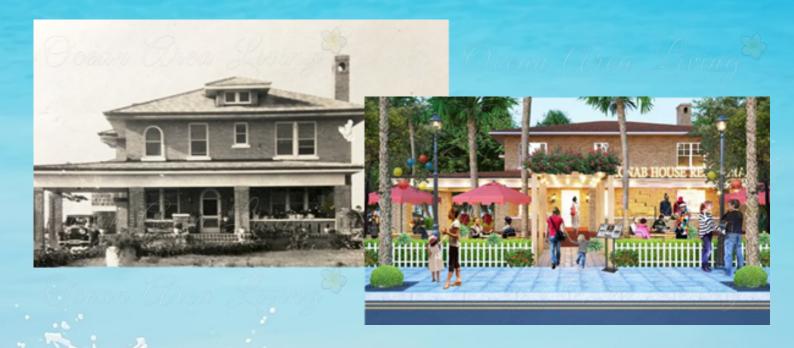

## McNab House & Botanical Garden

historical home being transformed into a restaurant with open English style garden, design with gazebo for events, weddings, and horticulture education.

Designed after The Sundy house of Delray Beach, Florida.