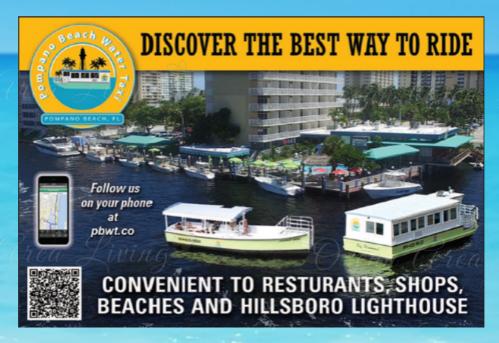

## Pompano Beach Water Taxi

Discover the best way to ride. Convenient stops at restaurants, shops, beaches and the Hillsboro Lighthouse. The Pompano Beach water taxi is the best way to get around!