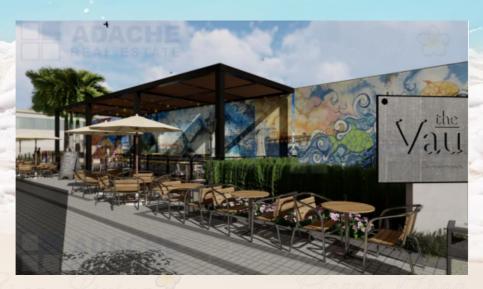

### The Vault

A bar and restaurant is currently in the permitting stages. It is located at the historic site of the First Bank of Pompano. It is scheduled to open its door during Q4 of 2023