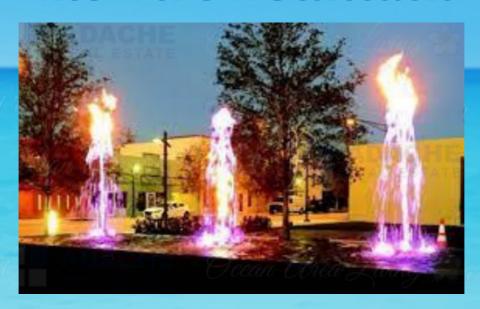

#### The Fire Fountain

Is a European-style plaza, which established a City Center. It features a water fountain with a "fire water" concept creating a dramatic effect. The Plaza also features seating areas overlapping proposed restaurants.