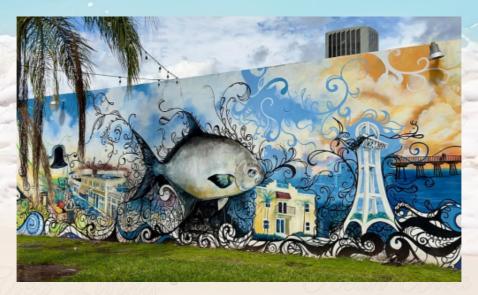

## City Murals

To build upon the art and culture momentum murals are continuously painted on the buildings' backsides as a tool to fight against urban blight and create an aesthetic benefit to the community.