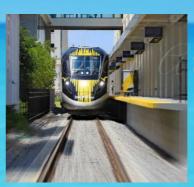

## New High-Speed Train Route Connecting Miami To Orlando

A new high-speed train route - which will soon connect Miami to Orlando International Airport - is due to open early 2023.

Once in operation the route, which is operated by Brightline, will connect passengers to and from Orlando's main international airport to the center of Miami in three hours - with trains capable of reaching speeds of up to 125 miles-per-hour. There are also plans to add further stops and routes in the future - which includes the opening of stations at Disney Springs - and also in the area of Tampa, Florida.

#### Who Is Responsible For The New High-Speed Train Route?

Brightline is the company responsible for the construction of the new high-speed train route which will soon be able to transport passengers from Miami to Orlando international airport, and vice versa.

The company prides itself on being the "only provider of modern, eco-friendly, intercity rail in America – and is using 100% American-made recycled materials to construct the route's tracks. It has been reported that close to 1200 construction workers have been working hard to complete the new route - with the total cost of the project standing at a whopping US\$2.7 billion.

The project involves the laying of around 170-miles worth of new track.