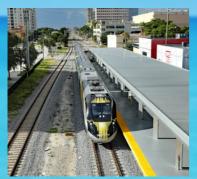

## New High-Speed Train Route Connecting Miami To Orlando

A new high-speed train route - which will soon connect Miami to Orlando International Airport - is due to open early 2023.

Once in operation the route, which is operated by Brightline, will connect passengers to and from Orlando's main international airport to the center of Miami in three hours - with trains capable of reaching speeds of up to 125 miles-per-hour. There are also plans to add further stops and routes in the future - which includes the opening of stations at Disney Springs - and also in the area of Tampa, Florida.

#### Who Is Responsible For The New High-Speed Train Route?

Brightline is the company responsible for the construction of the new high-speed train route which will soon be able to transport passengers from Miami to Orlando international airport, and vice versa.

The company prides itself on being the "only provider of modern, eco-friendly, intercity rail in America – and is using 100% American-made recycled materials to construct the route's tracks. It has been reported that close to 1200 construction workers have been working hard to complete the new route - with the total cost of the project standing at a whopping US\$2.7 billion.

The project involves the laying of around 170-miles worth of new track.