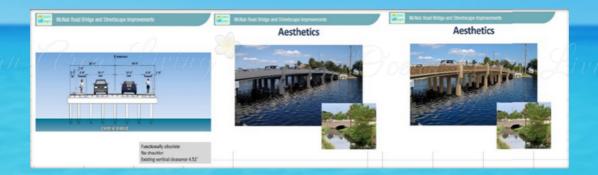

#### McNab Rd & Bridge Improvements

#### **Project Objective**

The project main objectives include replacing the existing functionally obsolete bridge over C-14 on McNab Road and beautifying McNab Road corridor between Federal Highway and South Cypress Creek Road. The project will modernize the area by laying new paving, related drainage improvements, ADA sidewalks, street and pedestrian lighting, landscaping, bus shelters/benches and street furnishings.

#### **Project Update**

Design team continues to coordinate plans with outside government agencies. Designer and staff attended a pre-construction conference with South Florida Water Management District staff ahead of permit issuance. The design team continues to work with the construction manager to determine the best course of action for the partial removal of the bridge (temporary road closures, etc.).