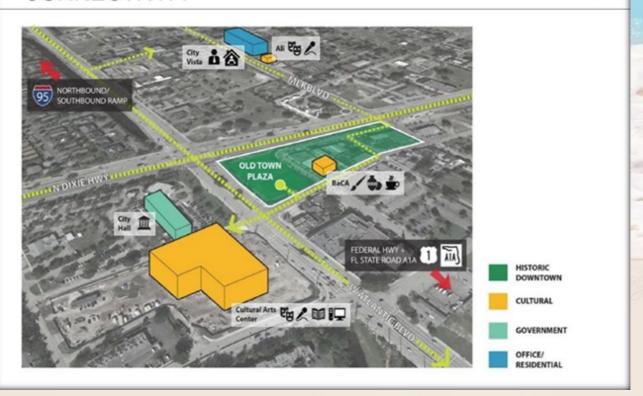

#### CONNECTIVITY

#### 

The **Innovation District** will create a dense, urban and pedestrian-orientated Downtown. It will support new residents and will become the epicenter for employment, retail and commercial services in Pompano Beach.

#### MLK BLVD & HISTORIC OLD TOWN 0

The City and CRA are currently spearheading redevelopment activities that will include the construction of mixed-use buildings. Ground floor uses will include office, restaurant, retail service, public entertainment and neighborhood oriented uses fronting MLK Blvd. Residential spaces will occupy the upper floors.

All developments will be created with smart parking strategies and will take full advantage of the area's close proximity to the Broward County Transit Station and the future Florida East Coast (FEC) railway station.