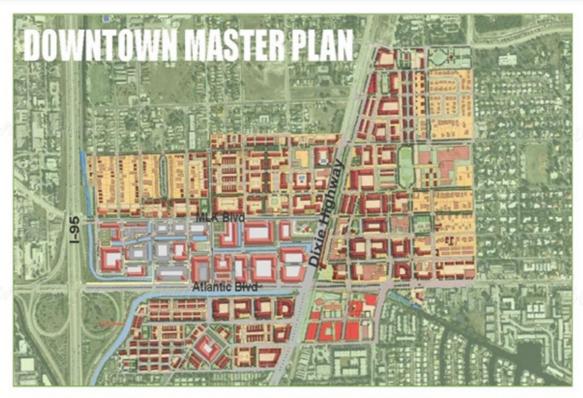

Planned 70-acre Walkable Downtown

\$181M Bond

(INFRASTRUCTURE IMPROVEMENTS)

- Innovative Waterway Downtown Design Integrates Cutting-Edge Industries & Residential
- · \$330+M in Private Investments Permits
- Bond Projects Improve Public Spaces, Walkability & Reduce Traffic

Future development in the District will include 750,000 square feet of office space, 165,000 square feet of retail, 35,000 square feet of restaurants, 1,500 residential units, and two hotels with a combined 420 rooms.

#### 

The **Innovation District** will create a dense, urban and pedestrian-orientated Downtown. It will support new residents and will become the epicenter for employment, retail and commercial services in Pompano Beach.