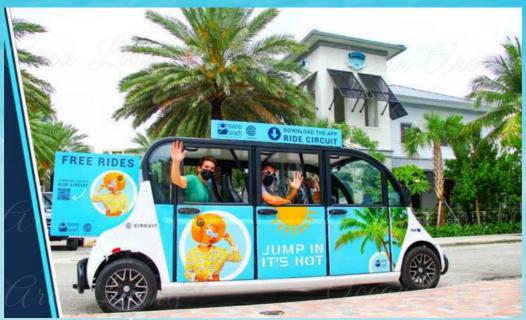

## The Pompano Circuit

The Pompano Circuit is an environmentally-friendly, electric public transportation option that transports riders through service areas which include: Pompano Beachfront, Fishing Pier, Harbor Pier, Beach Hotels, Downtown Shopping, Restaurants and more. Riders can quickly and easily get to where they want to go in Pompano Beach.

Free On-Demand Shuttle Service!

Never has getting around in Pompano Beach been easier or more fun! Leave your car at home and jump on the electric shuttle service by Circuit. When you are ready to be picked up, simply use the ondemand "Ride Circuit" App to request a pick-up, wave down the closest fleet driver or head to a shuttle stop within the service area.