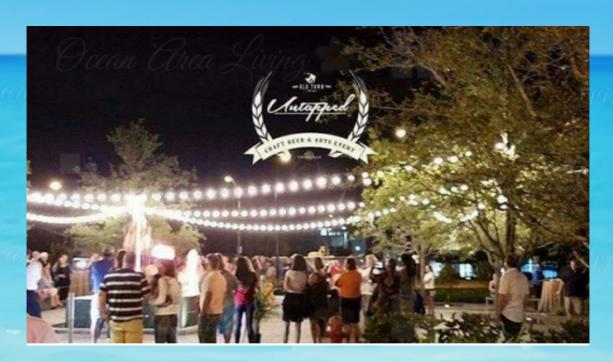

## Old Town Happenings

Facade, sidewalks, landscaping, streetlights, and other infrastructure were recently added by the city and CRA. In addition, Grease Traps were paid for and installed by the CRA behind multiple private commercial spaces to encourage future restaurant conversions.

The CRA recognized that the reconfiguration of the onstreet parking as part of the streetscape project in Old Town was necessary to create a pedestrian-friendly environment and to attract retailers and restaurateurs. Public Plazas - The focal point of the city investment was the construction and completion of two out of three planned city plazas.