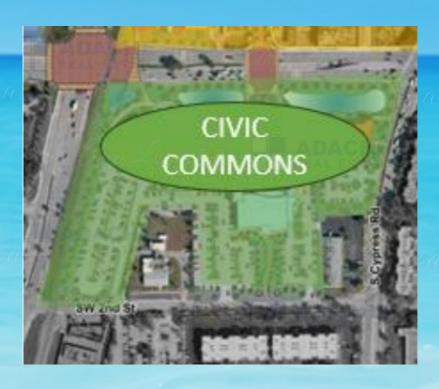

#### The Civic Commons

It is comprised of the existing City Hall and a newly constructed state-of-the-art Cultural Center, which includes a digital media center, performing arts venue, exhibit space, and public library. Phase 2 will feature several acres of developable land that will include marketing the remaining vacant parcels as well as reconfiguring the City Hall parking lots into Downtown urban development projects.