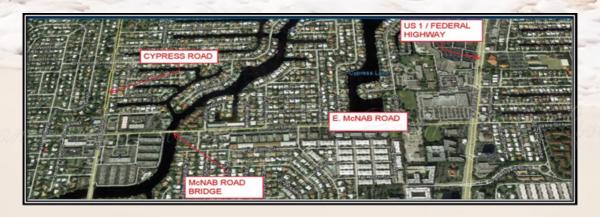

#### McNab Rd & Bridge Improvements

#### **Project Objective**

The project main objectives include replacing the existing functionally obsolete bridge over C-14 on McNab Road and beautifying McNab Road corridor between Federal Highway and South Cypress Creek Road. The project will modernize the area by laying new paving, related drainage improvements, ADA sidewalks, street and pedestrian lighting, landscaping, bus shelters/benches and street furnishings.

#### **Site Location**