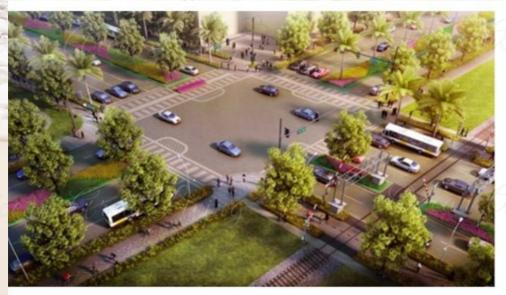

## THE REDESIGNING OF ATLANTIC BOULEVARD AND DIXIE HIGHWAY TO MAKE IT MORE PEDESTRIAN AND BIKE FRIENDLY.

Atlantic Boulevard/Dixie Highway Intersection - Rendering - "After"

ATLANTIC
BOULEVARD
AND DIXIE
HIGHWAY
COMPLETE
STREETS
PROJECT