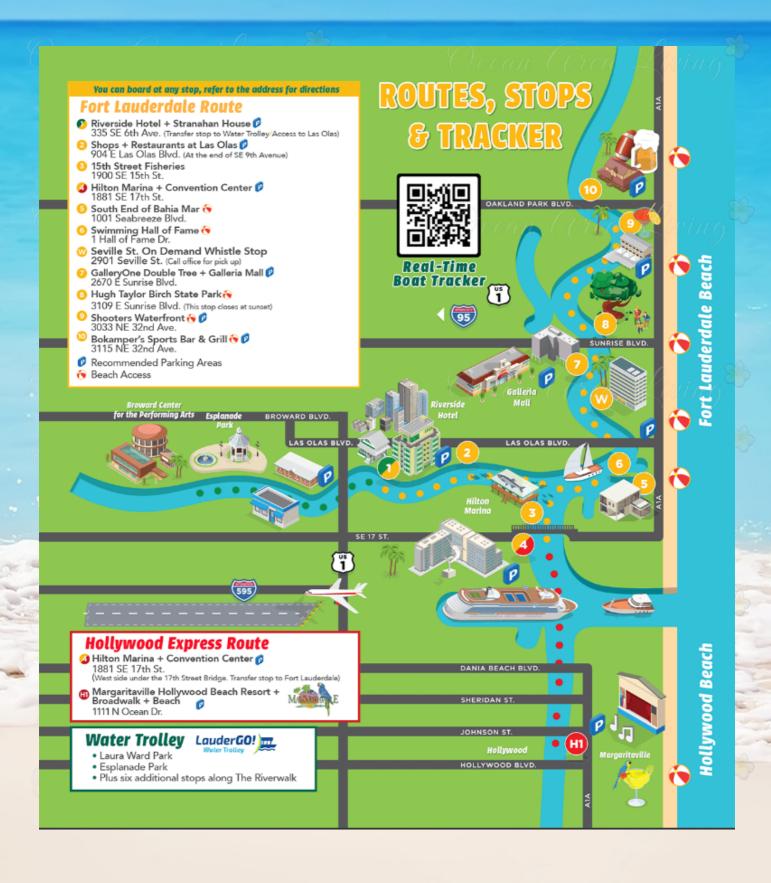

#### Water Taxi Schedule

#### **FORT LAUDERDALE**

7 DAYS A WEEK: 10am-10pm BOATS DEPARTING: Every 35-45 minutes

#### HOLLYWOOD EXPRESS 7 DAYS A WEEK

| Departing from Stop 4 (Hilton Marina | Departing from H1             |
|--------------------------------------|-------------------------------|
| & Convention Center)                 | (Margaritaville Beach Resort) |
| 9:00 AM                              | 10:00 AM                      |
| 11:00 AM                             | ) cca <b>12:00 PM</b> ca Li   |
| 1:00 PM                              | 2:00 PM                       |
| 3:00 PM                              | 4:00 PM                       |
| 5:00 PM                              | 6:00 PM                       |
| 7:00 PM                              | 8:00 PM                       |
| 9:00 PM                              | 10:00 PM                      |
| 10:00 PM                             |                               |

## Water Taxi Map