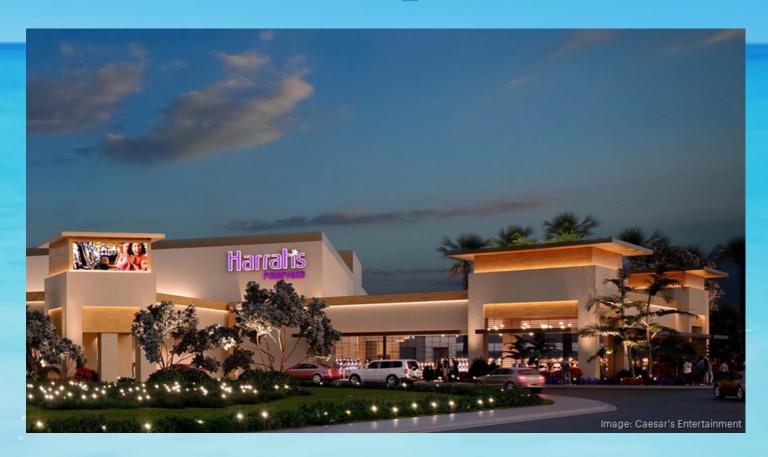

## Harrah's Pompano Beach

Harrah's Pompano Beach, previously known as Isle Casino Pompano Park, is undergoing a significant expansion following its rebranding by Caesars Entertainment. Acquired in 2018, the property is located approximately 35 miles north of Miami and includes a casino with 1,500 slots and a 40-table WSOP poker room. Caesars, in partnership with The Cordish Companies, is redeveloping the racetrack, stables, and training ground, converting the 223-acre property, now called "The Pomp," into a new venture as interest in live horse racing declines across the United States. The decision to cease live racing was made by Caesars last year.