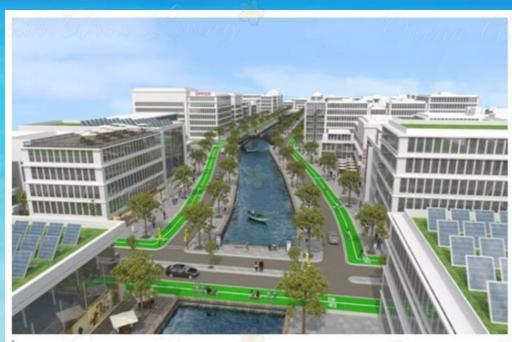

## New Innovation District With Waterways & Walkable Paths

Planned waterways in the Innovation district with walkable paths

#### AN INNOVATIVE WATERWAY SYSTEM

A crucial factor in catalyzing development in the district will be a new system of self-contained, linear waterways, which will create a scenic setting for outdoor cafes, restaurants, shops, offices and mixed-use residential buildings.

To build a thriving downtown, innovation is being utilized. The old methods of using dry retention ponds to manage storm and drain water are being set aside. In its place will be an exciting and beautiful linear style design concept inspired by the canal system in Amsterdam. The canal system will become an asset of its own by creating a unique sense of place, by supporting recreational activities such as paddleboard, and by offering stunning canal-side views for dining opportunities.