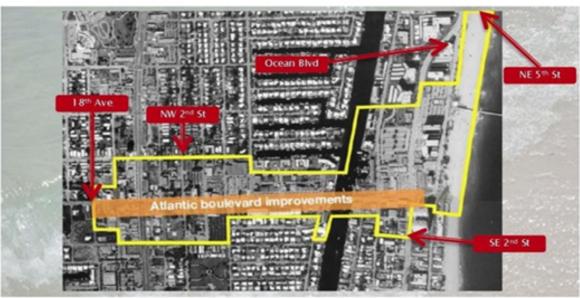

## Atlantic Boulevard Improvements

#### THE POMPANO REDEVELOPMENT

The project involved the reconstruction of Atlantic Boulevard from US Highway 1/ Federal Highway to A1A undergrounding FPL and Comcast overhead facilities. Through a partnership with the Florida Department of Transportation (FDOT), the CRA built wider sidewalks and improved landscaping throughout the corridor. FDOT removed one travel lane from each, the north and south sides of the boulevard. This enabled the CRA to construct wider sidewalks and create an enhanced pedestrian experience with outdoor seating and pedestrian-friendly features.