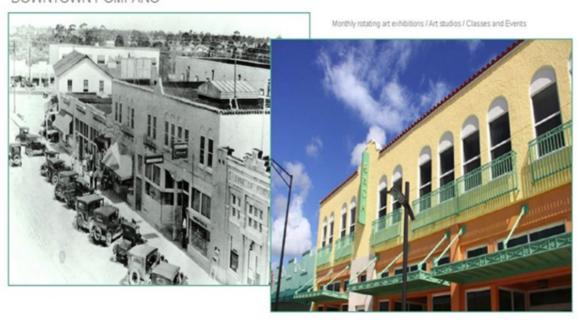

## Old Town Pompano Square

In conjunction with the Pompano Beach CRA (Community Redevelopment Agency), Cavache Properties is developing Old Town Square. This 10 story Mixed Use project consists of 280 rental apartments with 5,000 square feet of commercial/ retail space in Old Town Pompano. This district in the western portion of Pompano Beach has been the focus of urban redevelopment to establish and revitalize Old Town as envisioned years ago. This Project is now in its final phase and will be ready for occupancy soon.

## Old Town Happenings

Facade, sidewalks, landscaping, streetlights, and other infrastructure were recently added by the city and CRA. In addition, Grease Traps were paid for and installed by the CRA behind multiple private commercial spaces to encourage future restaurant conversions.

### The BaCA

Located in the historic Bailey Hotel building built in 1932, is now the centerpiece of the Creative Arts District. The original hotel rooms were transformed into artist studios. 12 diverse and dynamic exhibitions are held yearly in the main gallery spaces and café.