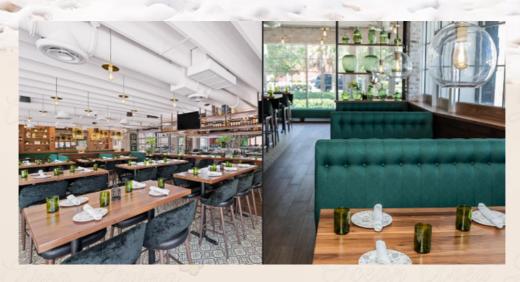

#### South Bar & Kitchen

South Bar & Kitchen is NOW OPEN in historical downtown Pompano Beach.

Located in the heart of Downtown Pompano Beach, South Bar & Kitchen is a contemporary Southern American concept with a heavy Louisiana influence, infusing Cajun and Creole flavors in a tantalizing way. Bringing people together is at the heart of everything South has to offer, from the community patio with a centerpiece tree adorned with sparkling lights to the meat smoker that not only warms our food but introduces a nostalgic feeling.