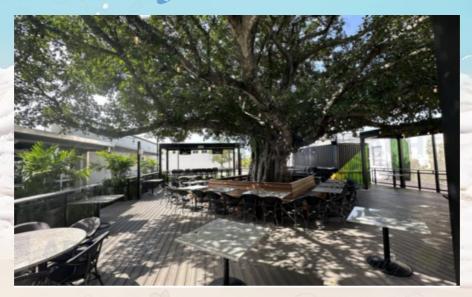

### Backyard Plaza

Recently Completed, it is an outdoor gathering space featuring a massive existing Ficus tree as its focal point. The 15,000 SF public and dining plaza is an outdoor pedestrian-friendly gathering space shared by new restaurants and businesses being attracted to Old Town.