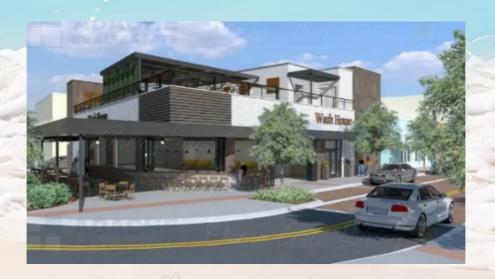

#### Wash House Site

The CRA is in negotiations with the proposer for a restaurant with a rooftop bar/seating area at the 6000 SF site of the old Wash House site. Additional details coming soon.