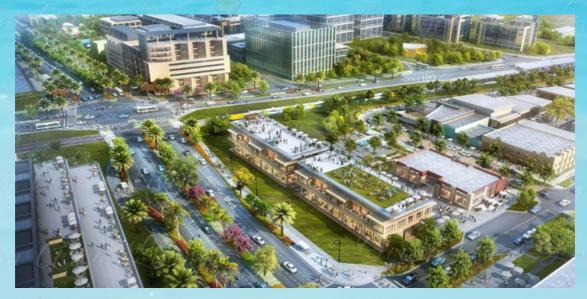

Planned 70-acre Walkable Downtown

\$181M Bond

(INFRASTRUCTURE IMPROVEMENTS)

- Innovative Waterway Downtown Design Integrates Cutting-Edge Industries & Residential
- · \$330+M in Private Investments Permits
- Bond Projects Improve Public Spaces, Walkability & Reduce Traffic

Future development in the District will include 750,000 square feet of office space, 165,000 square feet of retail, 35,000 square feet of restaurants, 1,500 residential units, and two hotels with a combined 420 rooms.

#### POMPANO BEACH DOWNTOWN •

"Innovation districts" are economic development tools that utilize partnerships with higher education institutions, businesses, and government to fuel job growth and redevelopment in targeted locations.

## New Innovation District With Waterways & Walkable Paths

Planned waterways in the Innovation district with walkable paths

#### AN INNOVATIVE WATERWAY SYSTEM

A crucial factor in catalyzing development in the district will be a new system of self-contained, linear waterways, which will create a scenic setting for outdoor cafes, restaurants, shops, offices and mixed-use residential buildings.