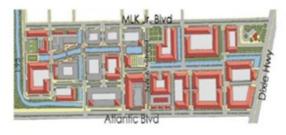

#### MLK BLVD & HISTORIC OLD TOWN 0

The City and CRA are currently spearheading redevelopment activities that will include the construction of mixed-use buildings. Ground floor uses will include office, restaurant, retail service, public entertainment and neighborhood oriented uses fronting MLK Blvd. Residential spaces will occupy the upper floors.

All developments will be created with smart parking strategies and will take full advantage of the area's close proximity to the Broward County Transit Station and the future Florida East Coast (FEC) railway station.