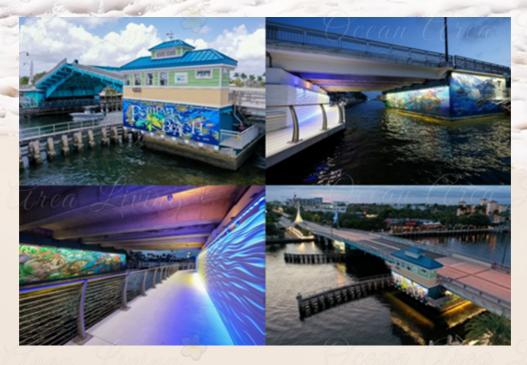

### Newly Renovated Atlantic Boulevard Bridge

#### THE POMPANO REDEVELOPMENT

The project involved the reconstruction of Atlantic Boulevard from US Highway 1/ Federal Highway to A1A undergrounding FPL and Comcast overhead facilities. Through a partnership with the Florida Department of Transportation (FDOT), the CRA built wider sidewalks and improved landscaping throughout the corridor. FDOT removed one travel lane from each, the north and south sides of the boulevard. This enabled the CRA to construct wider sidewalks and create an enhanced pedestrian experience with outdoor seating and pedestrian-friendly features.