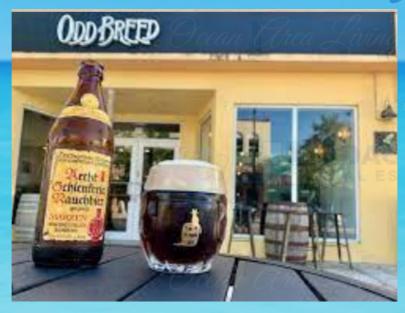

### Odd Breed Brewery

Is a small brewery focused on the production of wild ales and farmhouse ales in Pompano Beach. All beers are fermented with a unique mixed culture of wild yeast and bacteria, aged in oak barrels.