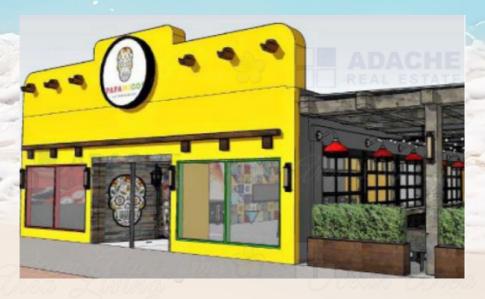

## PapaMigos

Currently, in the permitting stages, this Asian / Mexican fusion restaurant is scheduled to open its third location in Old Town in the near future.