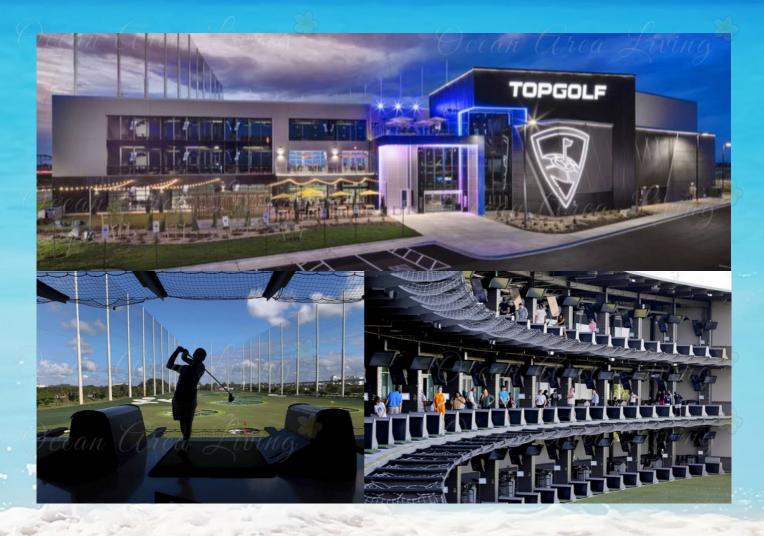

## Topgolf has opened in Pompano Beach

Broward County got its first Topgolf location in December 2023. The space was three-stories high in Pompano Beach, featuring two 18-hole putting courses, a 4,600-square-foot restaurant, an outdoor play area with table tennis, foosball, cornhole, and climbing structures for kids. The new location was situated at 1314 N. Federal Highway, about a mile north of Atlantic Avenue.